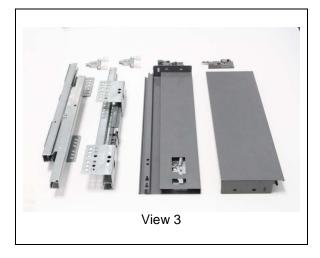

## **SAMPLE INFORMATION AND PICTURES**

Weight: 653.4 g/piece

Length: 345 mm

Other Dimensions: /

# Sample as Received

\*\*\*End of Report\*\*\*

1 Fr, Faulding, European Industrial Park, No. 1. Stumbe South Road, Washa Section, Dalaring Town, Shunde, Fisten, Guargotong, China 528333 t (86-757) 22805888 f (86-757) 22805858 www.sgsgroup.com.cn 中国·广东·佛山市原德区大良街道办事处五沙颠和南路1号欧洲工业园一号厂房首层 邮编: 528333 t (86-757)22805888 f (86-757)22805858 e sgs.china@sgs.com