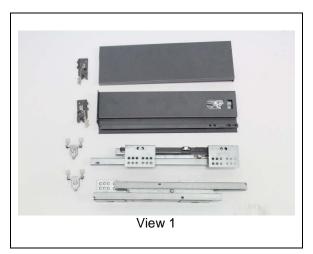

## **SAMPLE INFORMATION AND PICTURES**

Weight: 653.4 g/piece

Length: 345 mm

Other Dimensions: /

# Sample as Received

\*\*\*End of Report\*\*\*

1 Fr, Faulding, European Industrial Park, No. 1. Stumbe South Road, Washa Section, Dalaring Town, Shunde, Fisten, Guargotong, China 528333 t (86-757) 22805888 f (86-757) 22805858 www.sgsgroup.com.cn 中国·广东·佛山市原德区大良街道办事处五沙颠和南路1号欧洲工业园一号厂房首层 邮编: 528333 t (86-757)22805888 f (86-757)22805858 e sgs.china@sgs.com