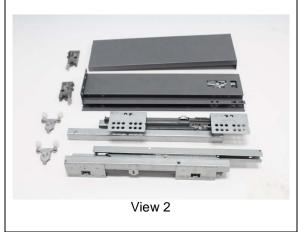

## **SAMPLE INFORMATION AND PICTURES**

Weight: 653.4 g/piece

Length: 345 mm

Other Dimensions: /

# Sample as Received

\*\*\*End of Report\*\*\*

1 Fr, Faulding, European Industrial Park, No. 1. Stumbe South Road, Washa Section, Dalaring Town, Shunde, Fisten, Guargotong, China 528333 t (86-757) 22805888 f (86-757) 22805858 www.sgsgroup.com.cn 中国·广东·佛山市原德区大良街道办事处五沙颠和南路1号欧洲工业园一号厂房首层 邮编: 528333 t (86-757)22805888 f (86-757)22805858 e sgs.china@sgs.com