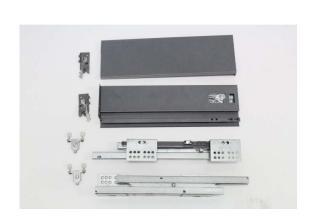

## **SAMPLE INFORMATION AND PICTURES**

Weight: 653.4 g/piece

Length: 345 mm

Other Dimensions: /

# Sample as Received

\*\*\*End of Report\*\*\*

1 Fr, Faulding, European Industrial Park, No. 1. Stumbe South Road, Washa Section, Dalaring Town, Shunde, Fisten, Guargotong, China 528333 t (86-757) 22805888 f (86-757) 22805858 www.sgsgroup.com.cn 中国·广东·佛山市原德区大良街道办事处五沙颠和南路1号欧洲工业园一号厂房首层 邮编: 528333 t (86-757)22805888 f (86-757)22805858 e sgs.china@sgs.com